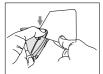

Round corners inwards (6 mm radius) Just slide the paper etc. into the corner punch from the other side and punch the corner as usual.

To dispose of the punched sections in the collection chamber, open the cover on the back and empty the container. Close it again afterwards.