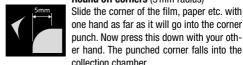

## **Round Corner Punch Plus**

for laminated film and paper Art. 70000 | Art. 70100

Round off corners (5 mm radius) Slide the corner of the film, paper etc. with one hand as far as it will go into the corner punch. Now press this down with your oth-

Round corners inwards (6 mm radius) Just slide the paper etc. into the corner punch from the other side and punch the corner as usual.

To dispose of the punched sections in the collection chamber, open the cover on the back and empty the container. Close it again afterwards.