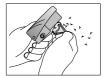

## **Round Corner Punch Plus**

for laminated film and paper Art. 70000 | Art. 70100

Round off corners (5 mm radius) Slide the corner of the film, paper etc. with one hand as far as it will go into the corner punch. Now press this down with your oth-