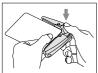

## **Round Corner Punch Plus**

for laminated film and paper Art. 70000 | Art. 70100

Round off corners (5 mm radius) Slide the corner of the film, paper etc. with one hand as far as it will go into the corner punch. Now press this down with your oth-